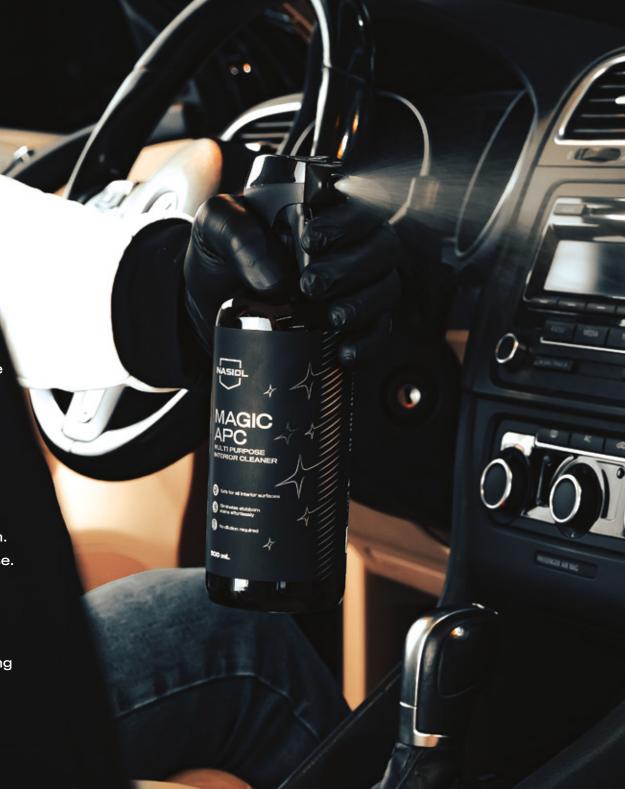

## MAGIC APC

## MULTI PURPOSE INTERIOR CLEANER

Nasiol Magic APC is a highly effective, all-purpose interior car cleaner designed to simplify your car cleaning routine. This ready-to-use formula effortlessly removes dirt, grime, stains, and fingerprint from a wide variety of surfaces. Whether you're refreshing your car's interior or tackling stubborn spots at home or the office, Magic APC delivers outstanding results with minimal effort.

#### WHY USE NASIOL MAGIC APC?

- Suitable for use on vehicle interiors, home and office surfaces, and even footwear.
- No mixing or diluting required; simply spray and clean.
- Effectively cleans dirt, grime, stains, and oils with ease.
- Designed for safe use on materials like upholstery, vinyl, and fabric.
- Leaves surfaces clean and fresh without any leftover residue.
- Formulated without harsh chemicals for safer cleaning on various surfaces.