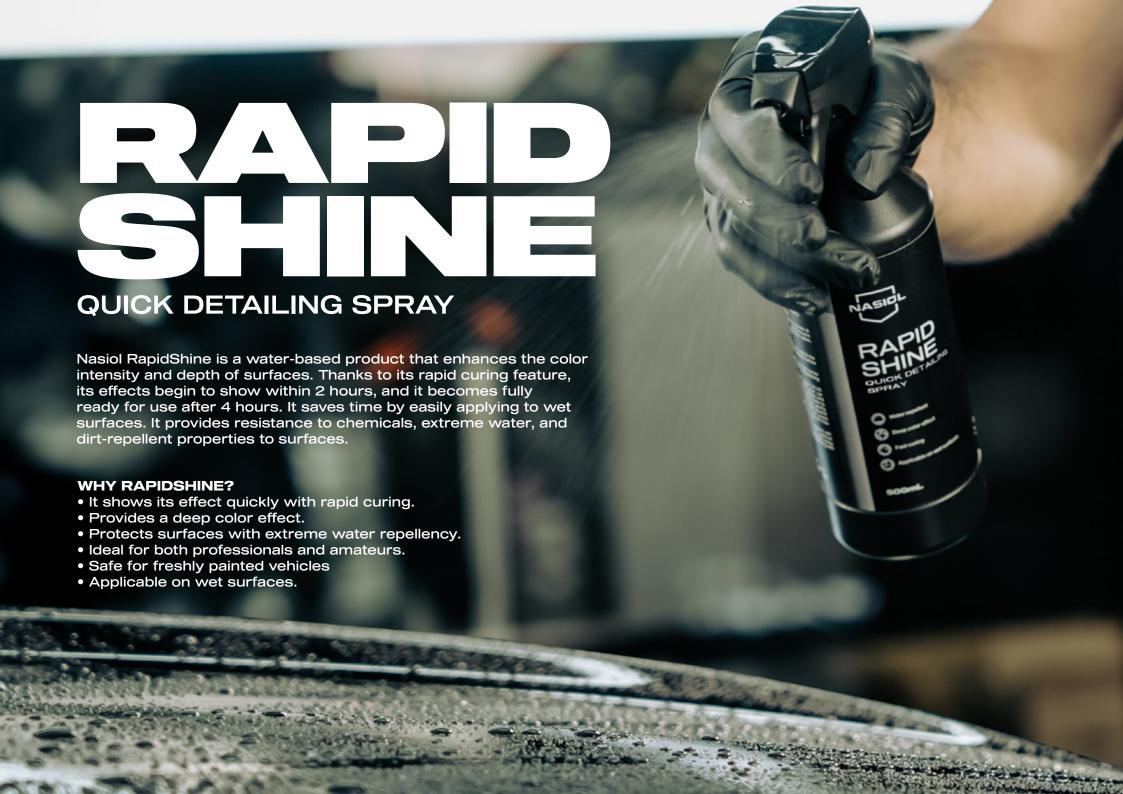

#### **NANO CERAMIC COATING SPRAY**

The fastest method of coating a vehicle with a ceramic scratch resistance compound is only possible with Nasiol MetalCoat F2 spray-on application. Nasiol MetalCoat F2 can safely treat the surfaces of automobiles, bicycles, motorcycles, and trucks with its unique nano-coating formula by forming a single layer scratch resistance level.

#### WHY METALCOAT F2?

- Spray & buff it. A simple carefree application and cleaning.
- Instant gloss with an exceptional degree of water repellency.
- Perfect for detailing enthusiasts.
- Safe for exterior plastic trims.
- High resistance against chemicals.
- Surface protection up to 1 year.