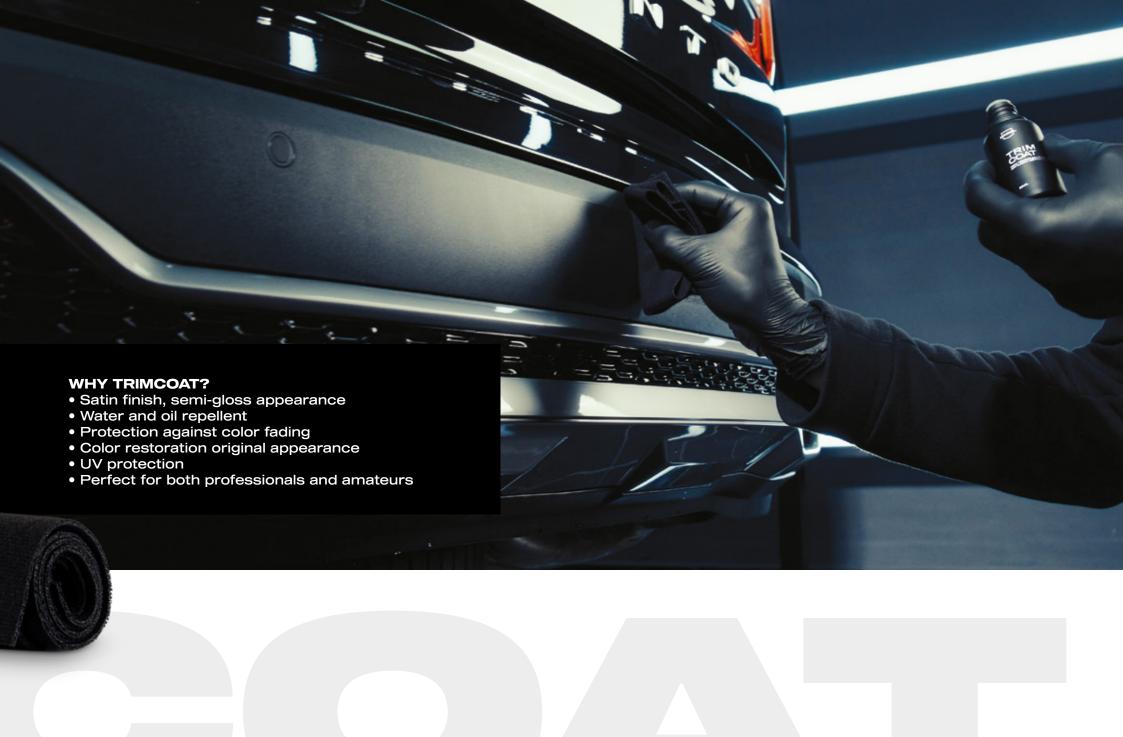

### TRIM AND PLASTIC NANO CERAMIC COATING

Nasiol TrimCoat keeps trim and plastics color-saturated with its high scratch resistance and ultra water-repellency features. It prevents color fading caused by UV radiation, strong chemicals, and road dirt. Besides it gives the dully and discoloured parts to their original satin look back.