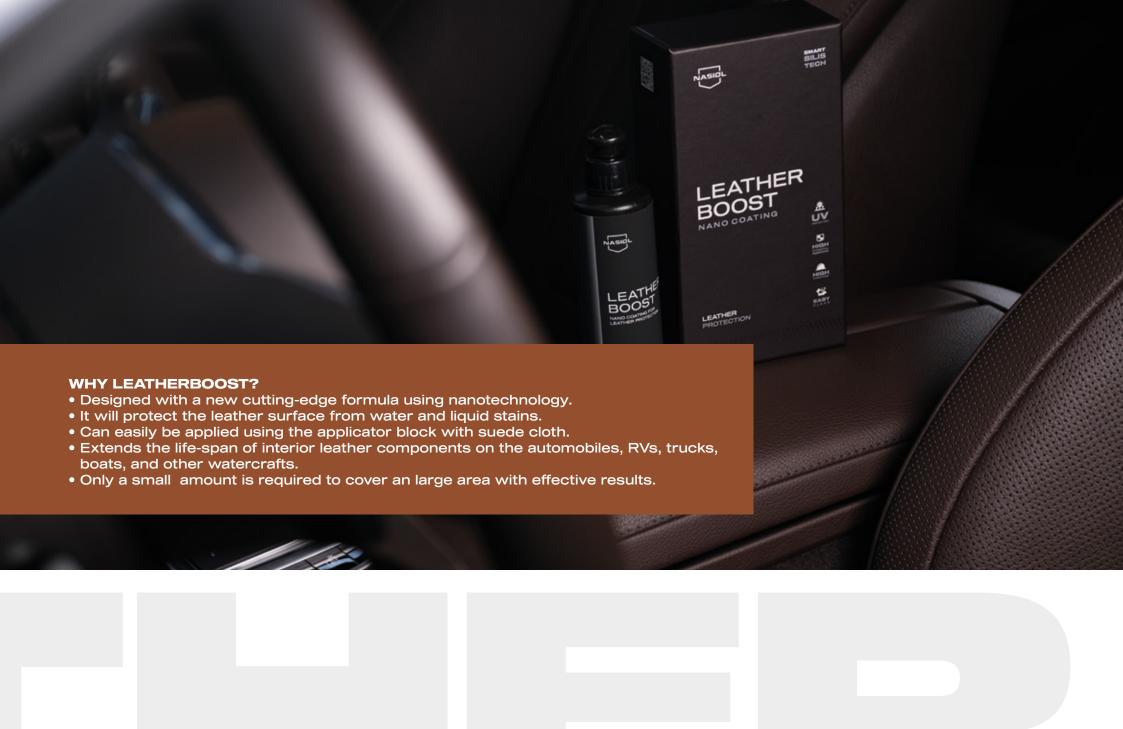

## LEATHER BOST

#### NANO COATING FOR LEATHER PROTECTION

Maintaining leather surfaces in your automobile is essential for extending the life-time of the material. Choosing the right solution in preserving leather products can directly effect to the look and feel of the interior. Nasiol LeatherBoost protects synthetic and genuine leather from fading and staining, all the while preserving its authentic color and smooth touch.