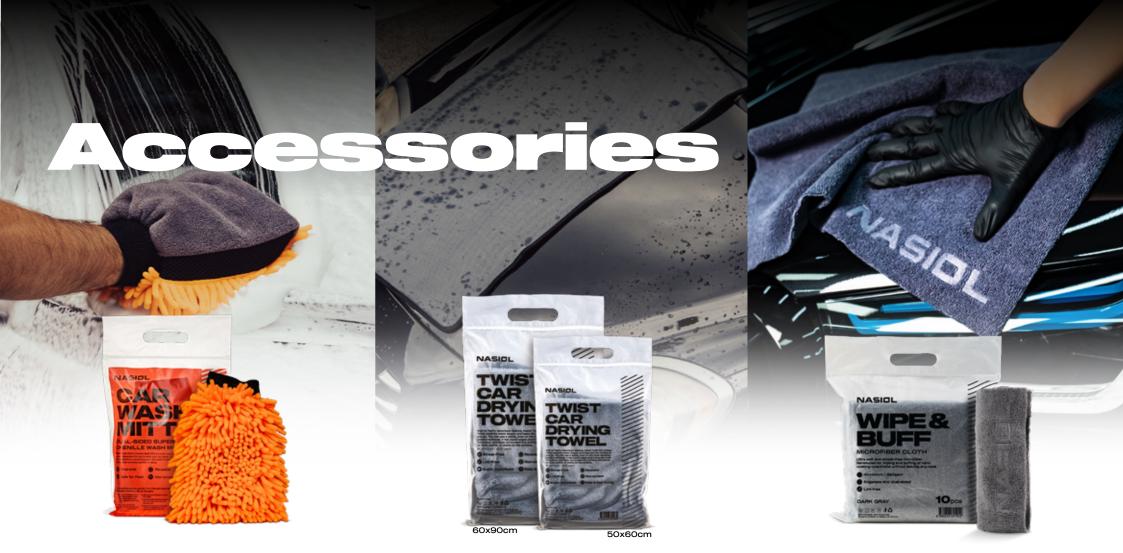

### CAR WASH MITT

DUAL-SIDED SUPER SOFT CHENILLE WASH MITT

Nasiol Dual-Sided Chenille Wash Mitt is a plush wash mitt with a soft texture developed for washing car safely. It allows dirt to be removed without scratching painting of vehicles. It can be used safely even on the most sensitive painted surfaces.

### TWIST CAR DRYING TOWEL

HIGHLY ABSORBENT CAR DRYING TOWEL

With its highly absorbent feature, Nasiol Twist Car Drying Towel absorbs water deeply and helps dry the surface with one swipe. You can use it safely, even on the most sensitive painted surfaces. It has piped edges and a long pile twist microfiber and does not scratch the surface, and leaves no dust, marks, or stains on the surface.

### WIPE & BUFF

MICROFIBER CLOTH

#### **10**pcs

Ultra soft and streak-free microfiber developed for wiping and buffing of nano coating operations without leaving any haze.