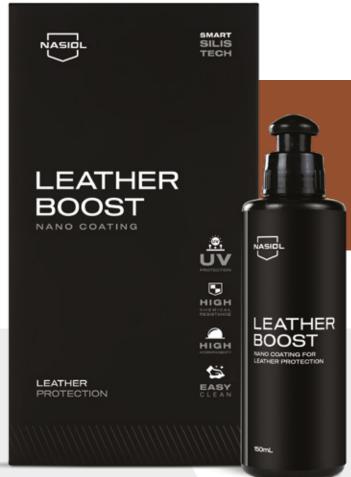

## LEATHER BOST

#### NANO COATING FOR LEATHER PROTECTION

Maintaining leather surfaces in your automobile is essential for extending the life-time of the material. Choosing the right solution in preserving leather products can directly effect to the look and feel of the interior. Nasiol LeatherBoost protects synthetic and genuine leather from fading and staining, all the while preserving its authentic color and smooth touch.