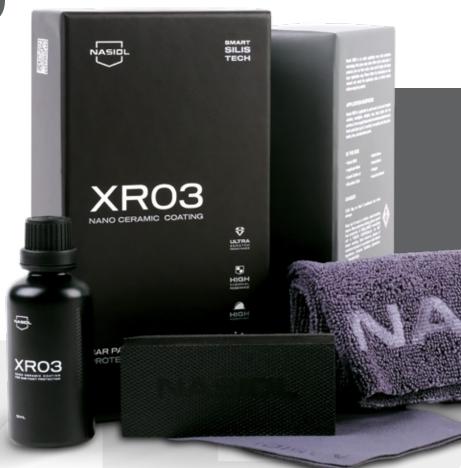

#### NANO CERAMIC COATING

Nasiol XRO3 coated surfaces achieve to a high hydrophobic surface and enables you to clean your car easily and with less time and energy.

#### WHY XRO3?

- No special equipment required, everything is included in box content.
- Up to 18-months of advanced durability.
- Super gloss effect with high water repellency.
- High resistance against aggressor chemicals.
- Recommended for professional detailers.