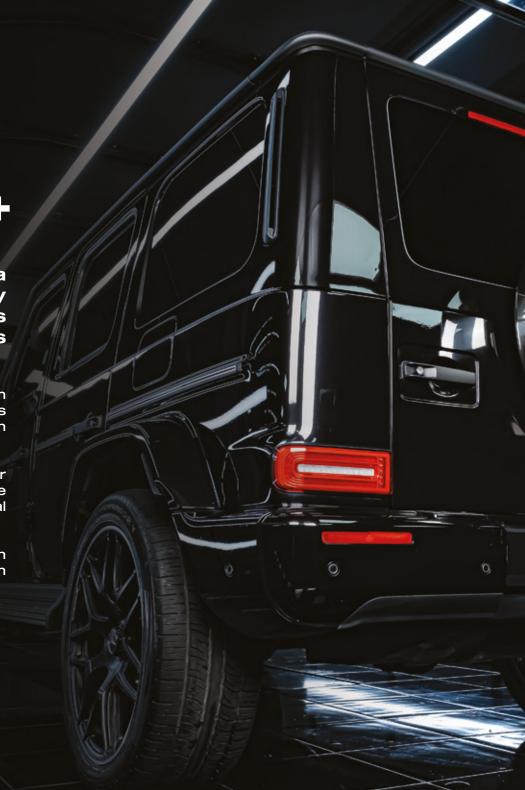

#### NANO LAYER CERAMIC COATING

Within the nano-ceramic coating category, Nasiol NL272 is the premier force. Nasiol NL272 delivers long-lasting, unrivaled super hydrophobic traits, along with mirror-shine gloss that restores the paint and renews the color.

#### **WHY NL272?**

- First in its class with a High Definition Reflection (HDR).
- Long-Lasting 10H scratch resistance.
- Full protection with a single layer of coating.
- Extreme durability with protection up to 5+ years.
- · Recommended for profesional detailers.