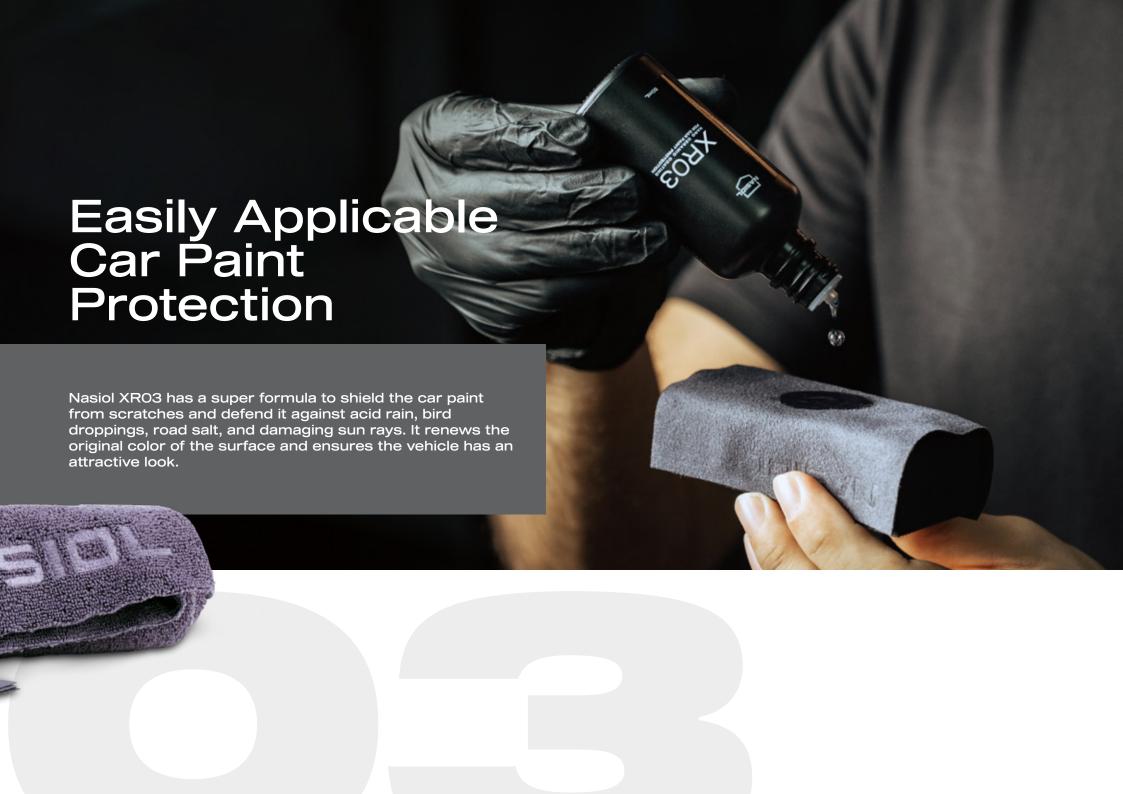

#### NANO CERAMIC COATING

Nasiol XRO3 coated surfaces achieve to a high hydrophobic surface and enables you to clean your car easily and with less time and energy.

#### WHY XRO3?

- No special equipment required, everything is included in box content.
- Up to 18-months of advanced durability.
- Super gloss effect with high water repellency.
- High resistance against aggressor chemicals.
- Recommended for professional detailers.