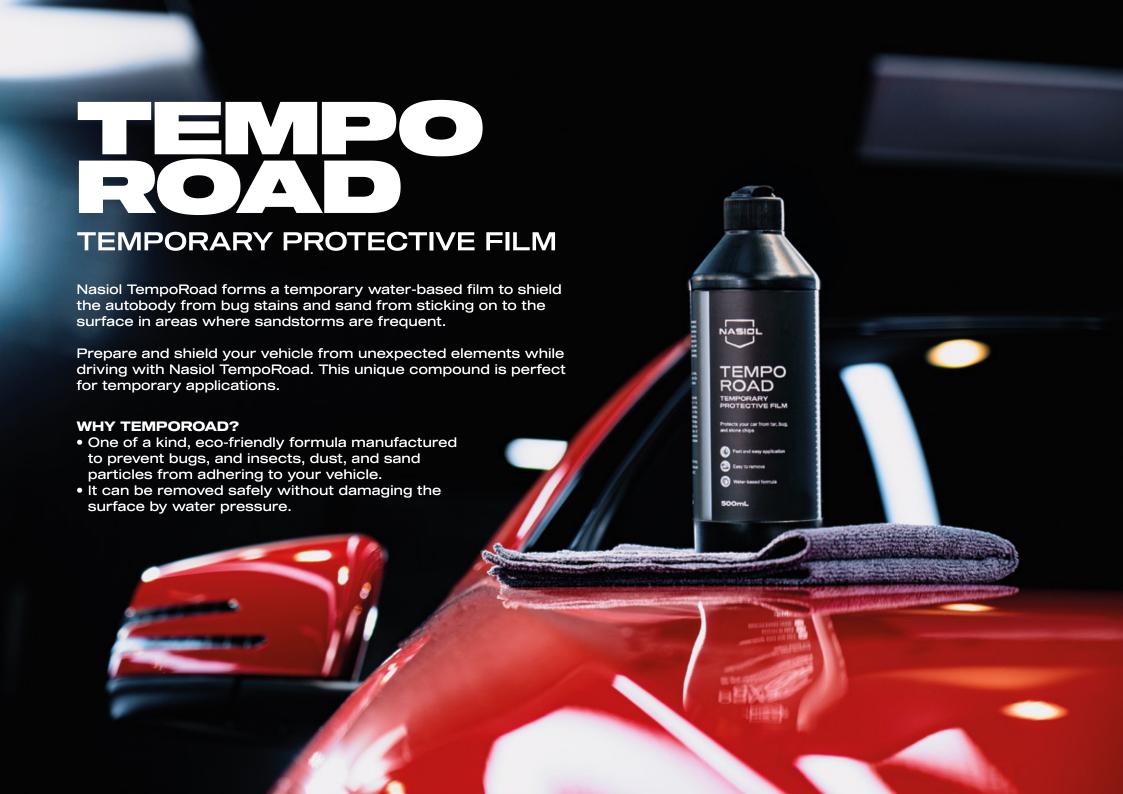

### NANO CERAMIC COATING FOR CAR PPF PROTECTION

Nasiol PPFGuard is a flexible nano-coating product that increases the performance of paint protection films, protects the applied surface against various factors and extends the life of the surface. With short gap of 2 layers application time, the lifetime of PPF can be extend in easily.

Nasiol PPFGuard gives hydrophobic, UV resistance and easy-to-clean properties to PPF coated surface without spoiling the physical properties of glossy, matte, and satin surfaces. It prevents the color fading caused by sun rays and does not cause any change in the structure of PPF's self-healing feature.

#### **WHY PPFGUARD?**

- Ensures UV and chemical resistance for paint protection films.
- Up to 18-months of durability.
- Super finish with high hydrophobicity.
- No blocking self-healing effect of PPF.
- Recommended for professional detailers.