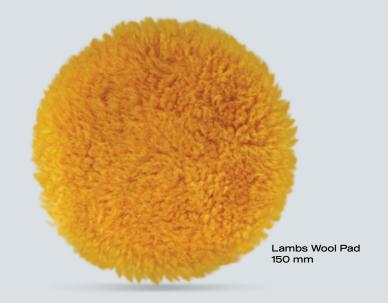

### LAMBS WOOL PAD

Lamb wool pads are highly efficient in polishing applications, offering superior cutting power to remove deep imperfections and evenly distribute polishing compounds.

**Benefits:** Nasiol Lambs Wool Pad is aggressively structured and very durable polishing pad is made of lambs wool. It ensures quick scratch removal opearation with an easy way.

#### RECOMMENDED EQUIPMENT

Nasiol CleaRub 105 or Nasiol CleaRub 305