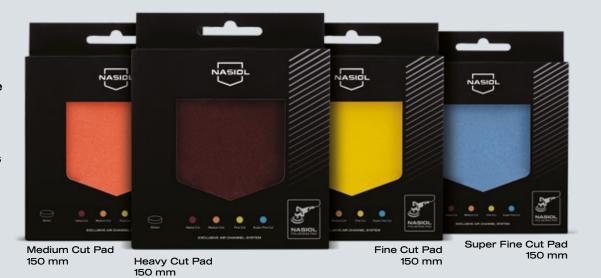

### POLISHING PADS

The premium polishing pads are designed to remove minor to severe oxidation, swirls, and scratches on vehicle surfaces. Innovative air channel system, facilitate the evacuation of the heat generated during the polishing process and prevent overheating.

**Benefits:** Heavy cut, medium cut, fine cut and super fine cut options for foam polishing pads.

#### RECOMMENDED EQUIPMENT

- Lambs Wool Pad CleaRub 105/305
- Heavy Cut (Burgundy) Polishing Pad CleaRub 105
- Medium Cut (Orange) Polishing Pad CleaRub 305
- Fine Cut (Yellow) Polishing Pad CleaRub 505
- Super Fine Cut (Blue) Polishing Pad CleaRub 705