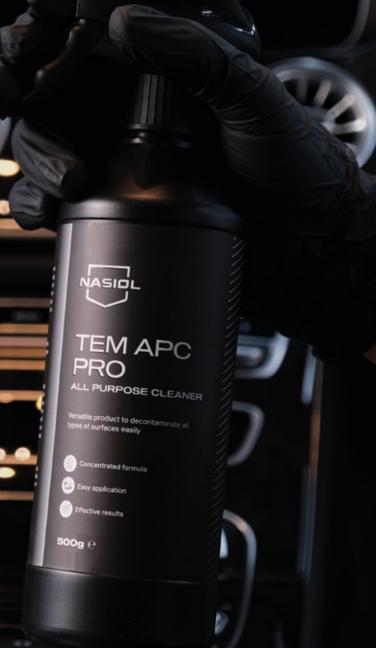

## TEM APC PRO

## **ALL PURPOSE CLEANER**

Nasiol TEM APC Pro is a mighty interior cleaner designed to wipe out dirt and stains on the surfaces of car seats, flooring, plastic sections, and roof interior.

Stubborn stains that are impossible to remove with soap and water require a mixture that is strong enough to remove the stains without causing damage to the surface or surrounding areas.

From automobile flooring to car seats, to the roof of the car, Nasiol TEM APC Pro will eliminate persistent stains from the surface without the need for extra cleaning equipment.

#### WHY TEM APC PRO?

- Removes stubborn stains with minimal effort.
- Not leaving chemical residue after the cleaning.
- Does not contain toxic chemicals that are hazardous to human health.
- 1/45 ratio dilution