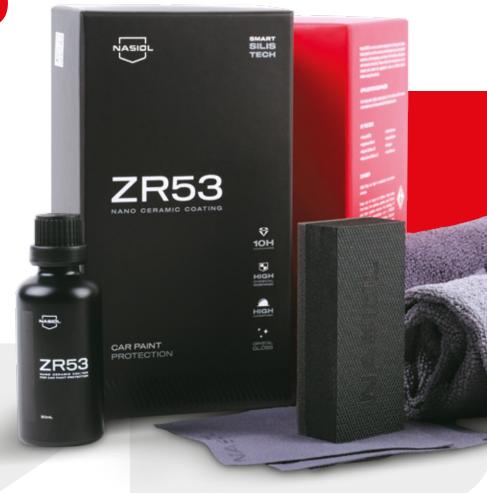

#### NANO CERAMIC COATING

Nasiol ZR53 is a supreme formula to shield the auto paint from unexpected scratches and defend it with various adverse impacts caused by acid rain, bird droppings, road salt, and damaging sun rays. Minor or deep, autobody scratches will diminish the look, cost expensive repairs, and reduce the value of your car. One way to prevent all this is to take preemptive action by protecting the vehicle surface with the Nasiol ZR53 nano ceramic compound.

#### **WHY ZR53?**

- 10H hardness tested and certified by SGS.
- No special equipment required, all included boxing.
- Up to 3-years of enhanced durability.
- Crystal Gloss Reflection (CGR) with a distinct silky feeling.
- Recommended for professional detailers.