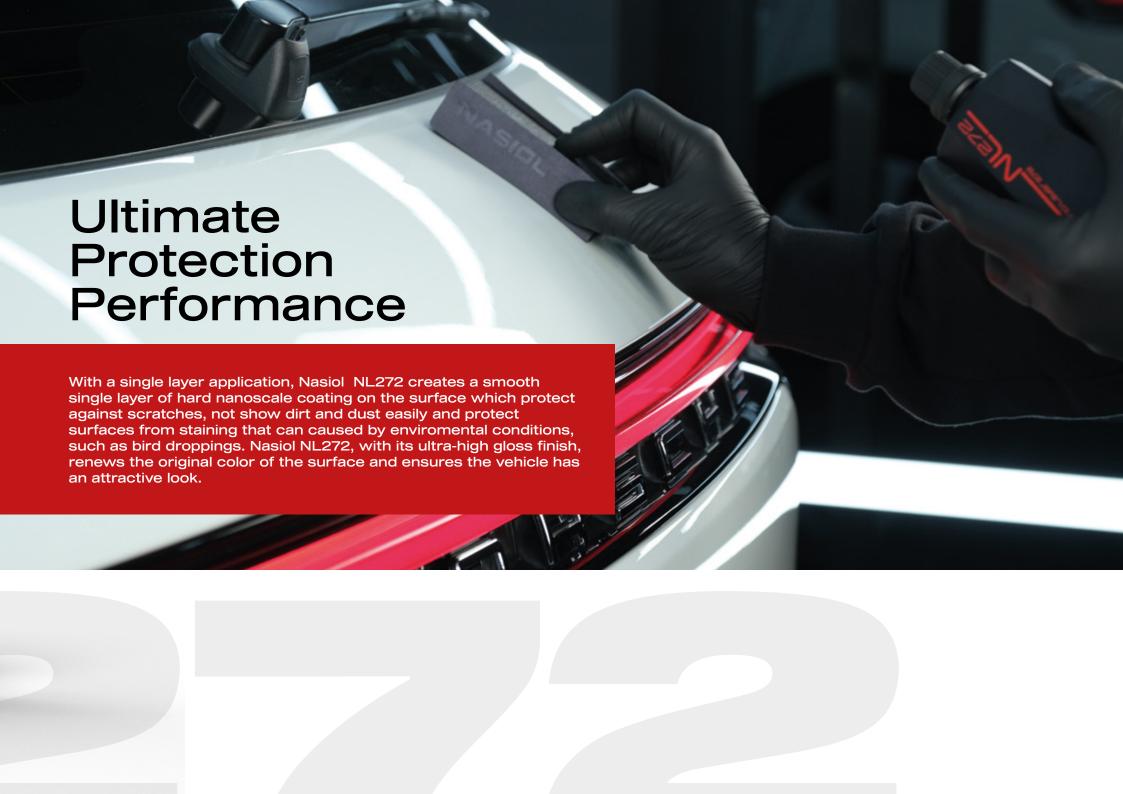

#### NANO LAYER CERAMIC COATING

Within the nano-ceramic coating category, Nasiol NL272 is the premier force. Nasiol NL272 delivers long-lasting, unrivaled super hydrophobic traits, along with mirror-shine gloss that restores the paint and renews the color.

#### **WHY NL272?**

- First in its class with a High Definition Reflection (HDR).
- Long-Lasting 10H scratch resistance.
- Full protection with a single layer of coating.
- Extreme durability with protection up to 5+ years.
- · Recommended for profesional detailers.