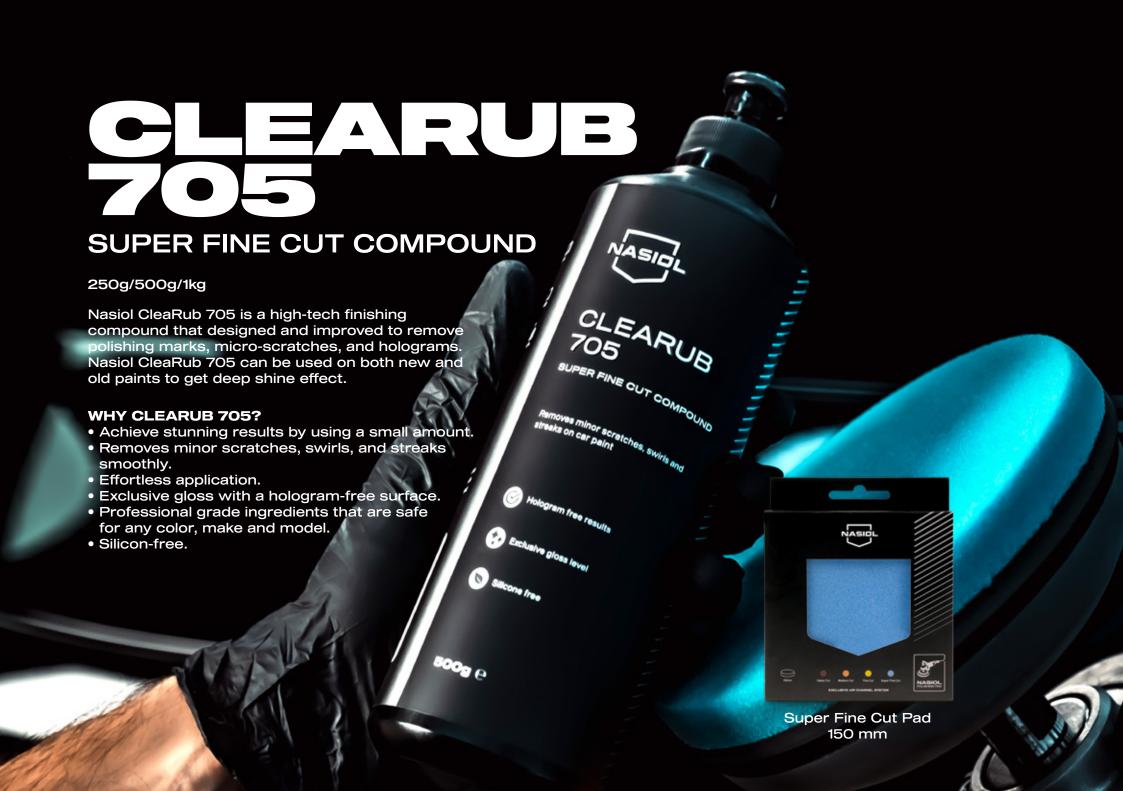

#### FINE CUT COMPOUND

#### 250g/500g/1kg

Nasiol CleaRub 505 is a high-tech fine polishing compound that designed and improved for achieving high gloss level. Nasiol CleaRub 505 can be used on both new and old paints.

#### WHY CLEARUB 505?

- Achieve stunning results by using a small amount.
- Removes fine scratches smoothly.
- Effortless application.
- Long-lasting glowing shine with a soft to touch surface.
- Professional grade ingredients that are safe for any color, make and model.
- Silicon-free.