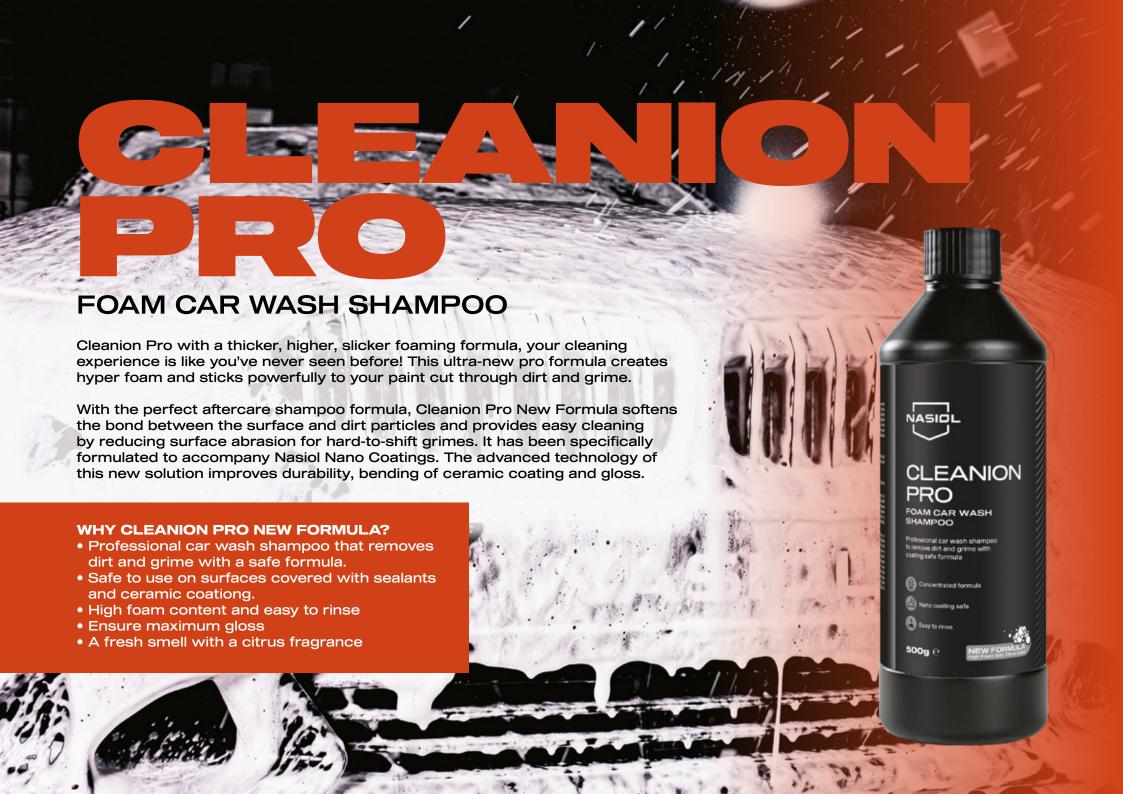

#### NANO LAYER CERAMIC COATING

Within the nano-ceramic coating category, Nasiol NL272 is the premier force. Nasiol NL272 delivers long-lasting, unrivaled super hydrophobic traits, along with mirror-shine gloss that restores the paint and renews the color.

#### **WHY NL272?**

- First in its class with a High Definition Reflection (HDR).
- Long-Lasting 10H scratch resistance.
- Full protection with a single layer of coating.
- Extreme durability with protection up to 5+ years.
- · Recommended for profesional detailers.