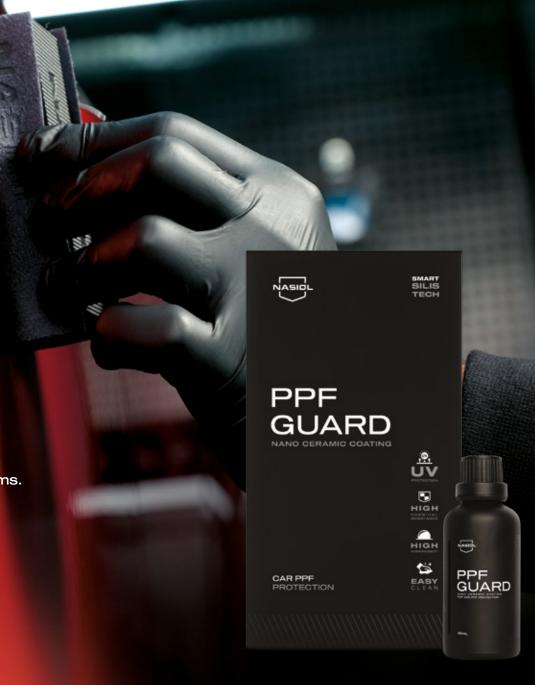

### PPF GUARD

### NANO CERAMIC COATING FOR CAR PPF PROTECTION

Nasiol PPFGuard is a flexible nano-coating product that increases the performance of paint protection films, protects the applied surface against various factors and extends the life of the surface. With short gap of 2 layers application time, the lifetime of PPF can be extend in easily.

Nasiol PPFGuard gives hydrophobic, UV resistance and easy-to-clean properties to PPF coated surface without spoiling the physical properties of glossy, matte, and satin surfaces. It prevents the color fading caused by sun rays and does not cause any change in the structure of PPF's self-healing feature.

#### **WHY PPFGUARD?**

- Ensures UV and chemical resistance for paint protection films.
- Up to 18-months of durability.
- Super finish with high hydrophobicity.
- No blocking self-healing effect of PPF.
- Recommended for professional detailers.