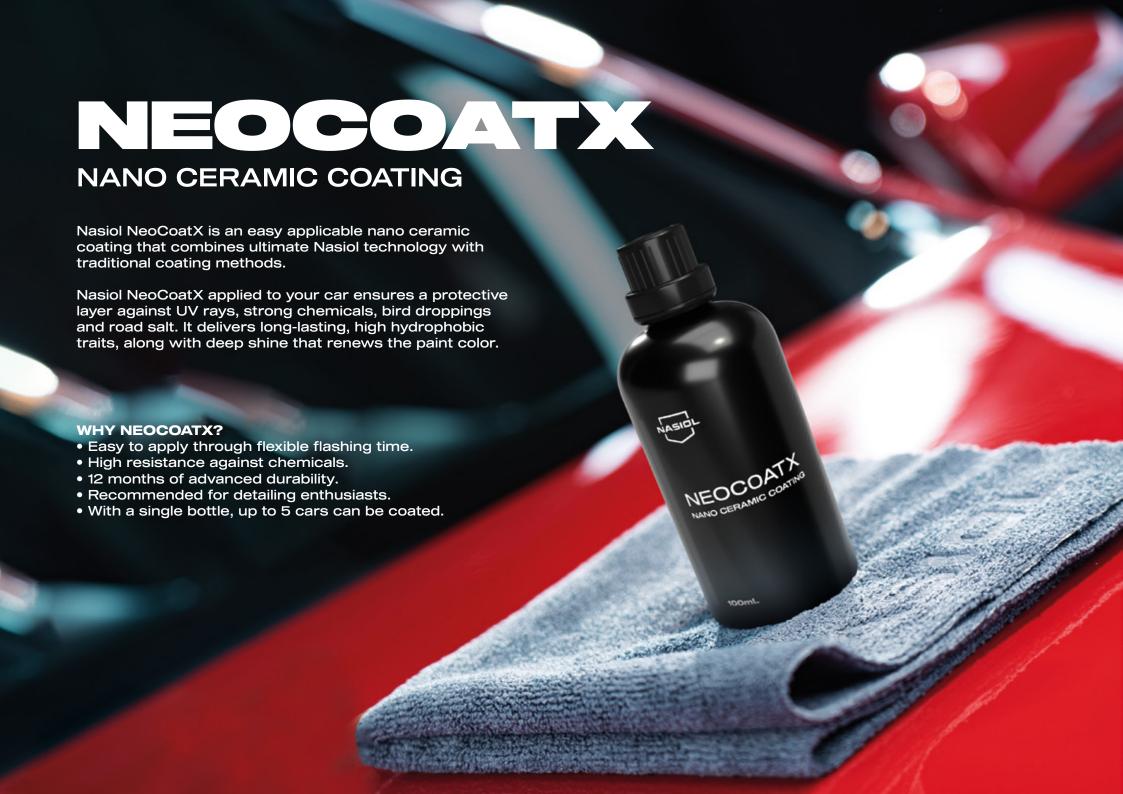

tion by protecting the vehicle surface with the Nasiol ZR53 nano ceramic compound.

#### **WHY ZR53?**

- 10H hardness tested and certified by SGS.
- No special equipment required, all included boxing.
- Up to 3-years of enhanced durability.
- Crystal Gloss Reflection (CGR) with a distinct silky feeling.
- Recommended for professional detailers.





# XRO3

#### NANO CERAMIC COATING

Nasiol XRO3 coated surfaces achieve to a high hydrophobic surface and enables you to clean your car easily and with less time and energy.

#### WHY XRO3?

- No special equipment required, everything is included in box content.
- Up to 18-months of advanced durability.
- Super gloss effect with high water repellency.
- High resistance against aggressor chemicals.
- Recommended for professional detailers.







# METAL COAT F2

#### **NANO CERAMIC COATING SPRAY**

The fastest method of coating a vehicle with a ceramic scratch resistance compound is only possible with Nasiol MetalCoat F2 spray-on application. Nasiol MetalCoat F2 can safely treat the surfaces of automobiles, bicycles, motorcycles, and trucks with its unique nano-coating formula by forming a single layer scratch resistance level.

#### WHY METALCOAT F2?

- Spray & buff it. A simple carefree application and cleaning.
- Instant gloss with an exceptional degree of water repellency.
- Perfect for detailing enthusiasts.
- Safe for exterior plastic trims.
- High resistance against chemicals.
- Surface protection up to 1 year.





METALCOAT

F2

# 

### TRIM AND PLASTIC NANO CERAMIC COATING

Nasiol TrimCoat keeps trim and plastics color