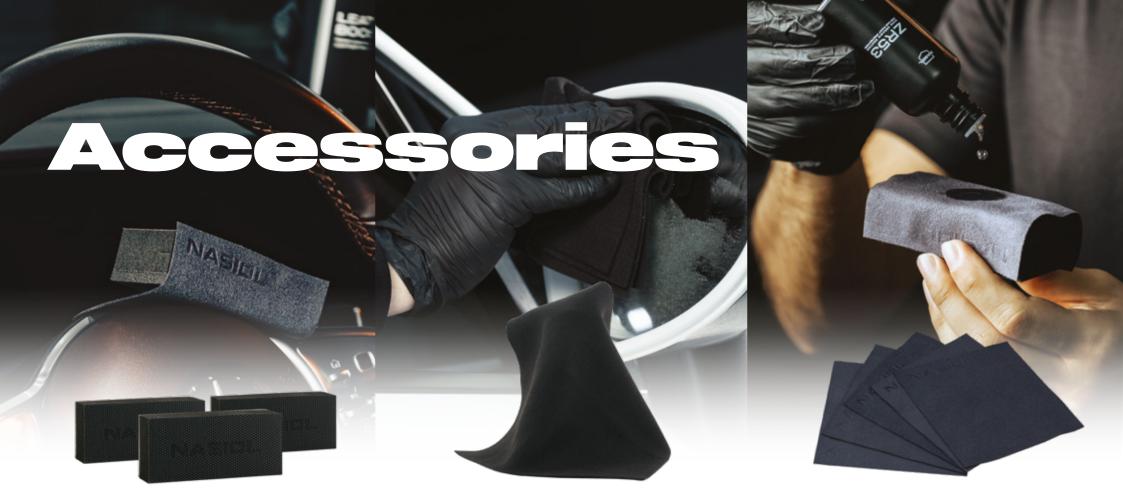

## Ergonomic Ceramic Coating APPLICATOR BLOCK

4x3x9,3cm **10pcs** 

This is a specially produced application sponge for easy use with suede cloth when applying Nasiol ceramic coatings.

### BLACK COTTON CLOTH

24x24 cm / 300 gsm / 18 gr **10pcs** 

The black cotton cloth is a specially procuced for use with Nasiol Nano water repellent coatings.

### **SUEDE CLOTH**

10x10 cm / 200 gsm / 2,11 gr **10pcs** 

Nasiol Gray Suede Cloths are specially designed for applications of Nasiol ceramic coatings.