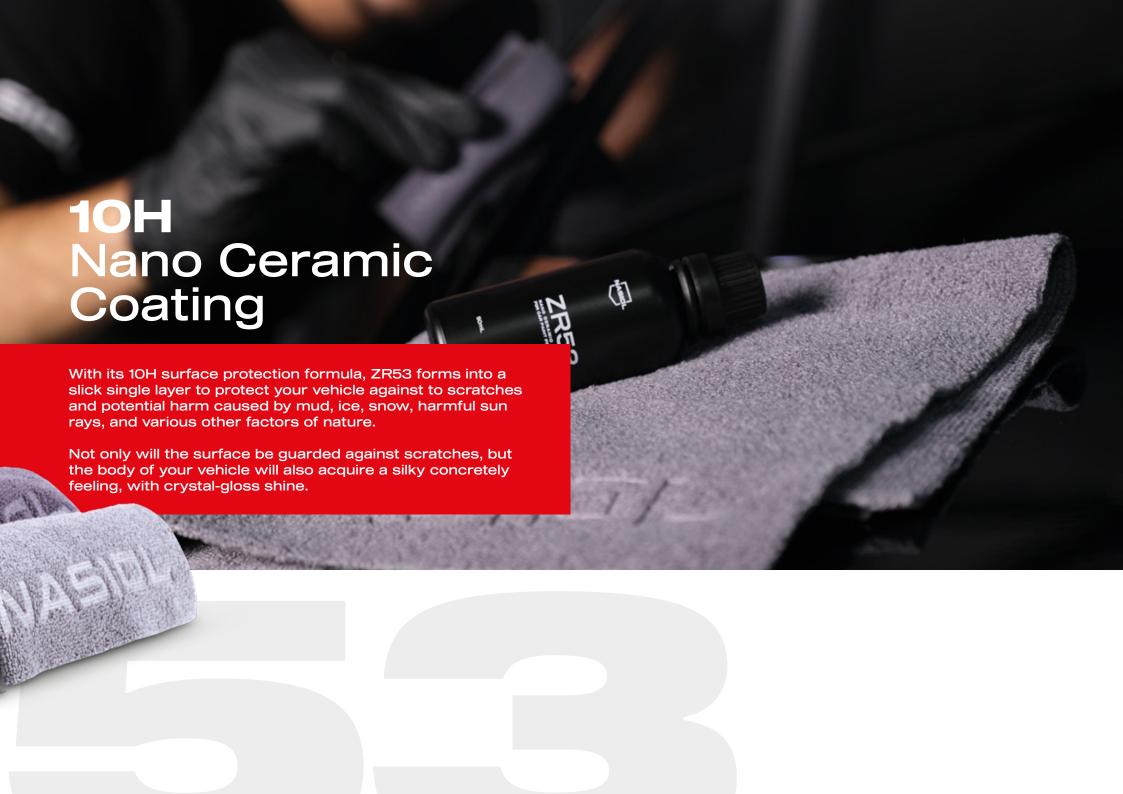

#### NANO CERAMIC COATING

Nasiol ZR53 is a supreme formula to shield the auto paint from unexpected scratches and defend it with various adverse impacts caused by acid rain, bird droppings, road salt, and damaging sun rays. Minor or deep, autobody scratches will diminish the look, cost expensive repairs, and reduce the value of your car. One way to prevent all this is to take preemptive action by protecting the vehicle surface with the Nasiol ZR53 nano ceramic compound.

#### **WHY ZR53?**

- 10H hardness tested and certified by SGS.
- No special equipment required, all included boxing.
- Up to 3-years of enhanced durability.
- Crystal Gloss Reflection (CGR) with a distinct silky feeling.
- Recommended for professional detailers.