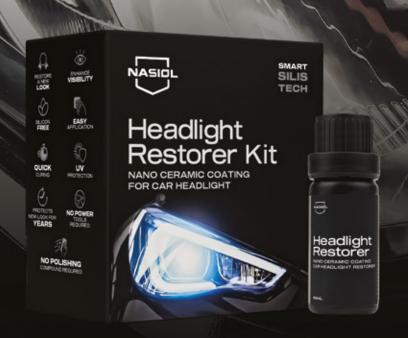

#### NANO CERAMIC COATING CAR HEADLIGHT RESTORER KIT

The Nasiol Headlight Restorer Kit is specifically designed to easily renovate oxidized and yellowed headlights without the need for cutting compounds. It effectively removes cloudiness and restores your headlights' clarity, delivering a brilliant, long-lasting shine. The kit also includes a nano ceramic coating that offers superior protection against UV rays, preventing further oxidation and yellowing, and extending the lifespan of your headlights.

#### WHY USE NASIOL HEADLIGHT RESTORER?

- Clear, restored headlights provide better illumination, making night driving safer.
- Avoid expensive headlight replacements by restoring your current ones to their original clarity.
- The formula includes UV-resistant properties, helping to prevent future yellowing and degradation caused by the sun.
- Designed for effortless use, allowing you to achieve professional results without specialized tools.
- Restores your headlights' clarity, instantly enhancing the overall appearance of your vehicle.
- Offers durable protection, ensuring your headlights remain clear and bright for extended periods.