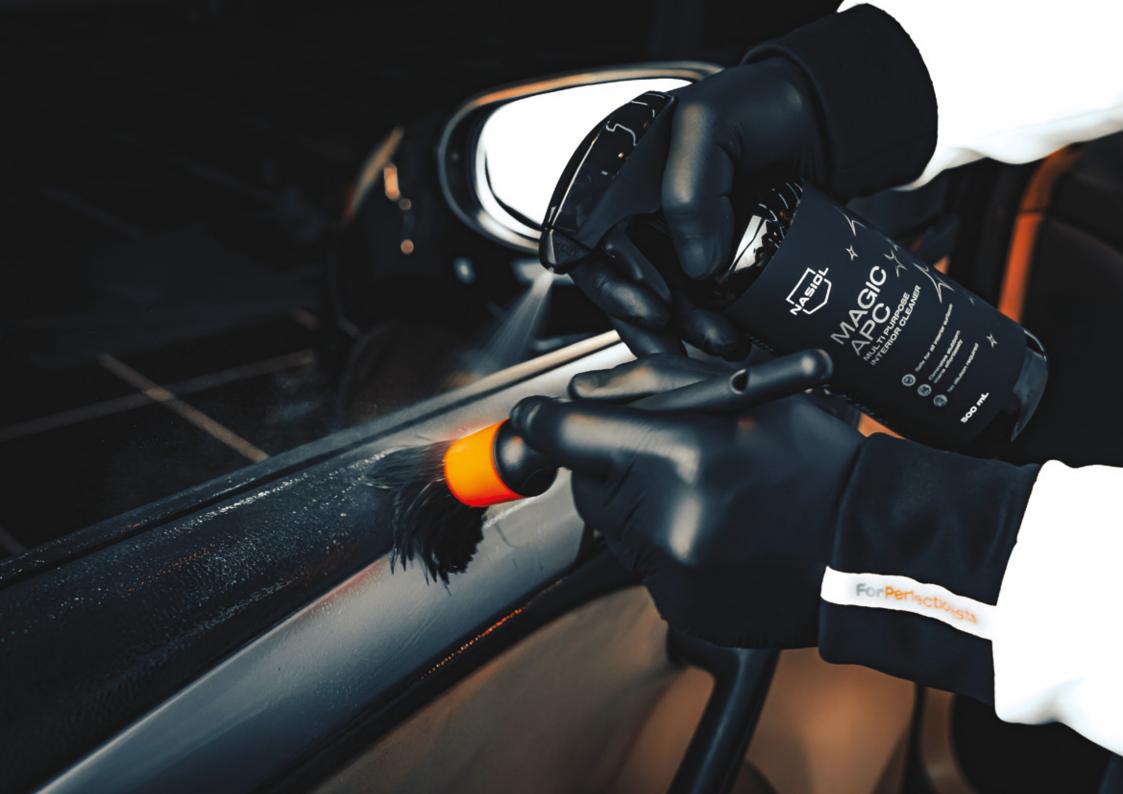

## MAGIC APC

## MULTI PURPOSE INTERIOR CLEANER

Nasiol Magic APC is a highly effective, all-purpose interior car cleaner designed to simplify your car cleaning routine. This ready-to-use formula effortlessly removes dirt, grime, stains, and fingerprint from a wide variety of surfaces. Whether you're refreshing your car's interior or tackling stubborn spots at home or the office, Magic APC delivers outstanding results with minimal effort.

#### WHY USE NASIOL MAGIC APC?

- Suitable for use on vehicle interiors, home and office surfaces, and even footwear.
- No mixing or diluting required; simply spray and clean.
- Effectively cleans dirt, grime, stains, and oils with ease.
- Designed for safe use on materials like upholstery, vinyl, and fabric.
- Leaves surfaces clean and fresh without any leftover residue.
- Formulated without harsh chemicals for safer cleaning on various surfaces.