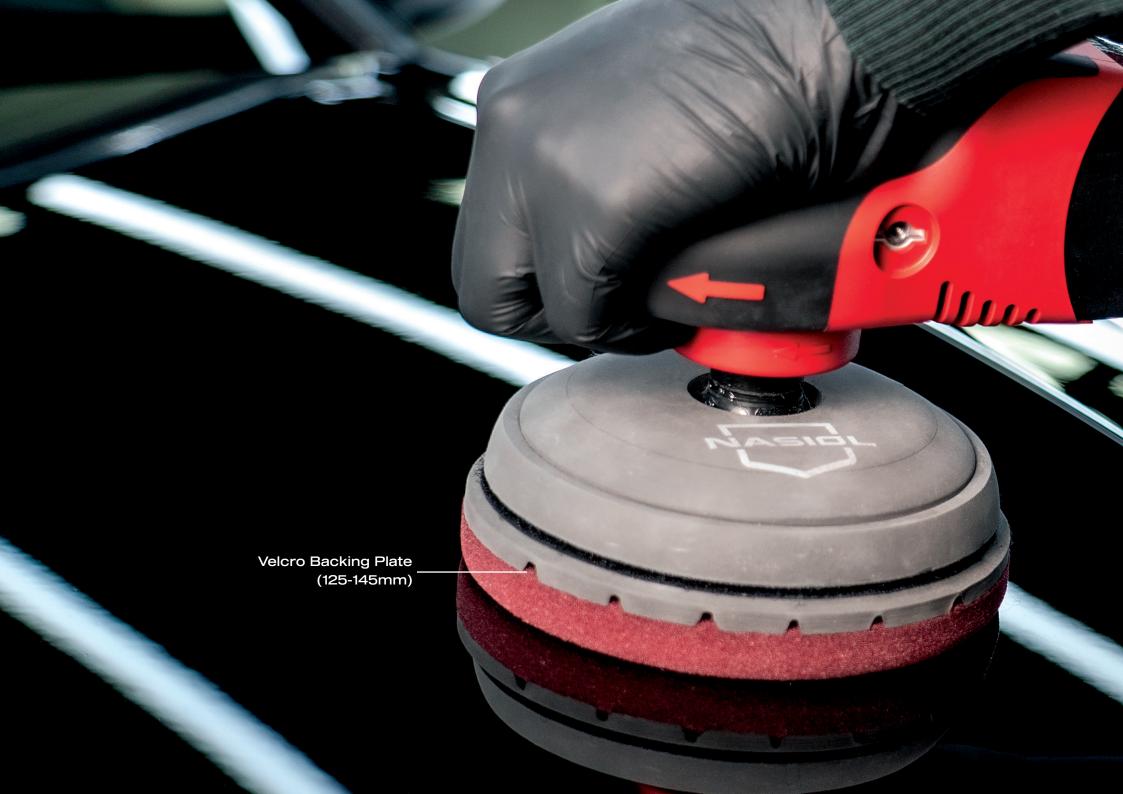

oothly.
- Effortless application.
- Long-lasting glowing shine with a soft to touch surface.
- Professional grade ingredients that are safe for any color, make and model.
- Silicon-free.



# CLEARUE 705

#### SUPER FINE CUT COMPOUND

250g/500g/1kg

Nasiol CleaRub 705 is a high-tech finishing compound that designed and improved to remove polishing marks, micro-scratches, and holograms. Nasiol CleaRub 705 can be used on both brand new and old paints to get deep shine effect.

#### WHY CLEARUB 705?

- Achieve stunning results by using a small amount.
- Removes minor scratches, swirls, and streaks smoothly.
- Effortless application.
- Exclusive gloss with a hologram-free surface.
- Professional grade ingredients that are safe for any color, make and model.
- Silicon-free.



150 mm

CLEARUB









# LEATHER BOST

NANO COATING FOR LEATHER PROTECTION

Maintaining leather surfaces in your automobile is essential for extending the life-span of the material. Choosing the right solution in preserving leather products can significantly impact the look and feel of the interior. Nasiol LeatherBoost protects artificial and genuine leather from fading and staining, all the while preserving its authentic color and smooth touch.









Nasiol Nano Seat Protect serves as a barrier between the fabric surface of the interior of your vehicle and from aggressors that can potentially cause damage, such as spilled drinks, muddy shoes, and wet outfits.

Nasiol Nano Seat Protect, with its fresh fragrance, is the solution that will protect the seats of your vehicle from stain-causing invaders wh