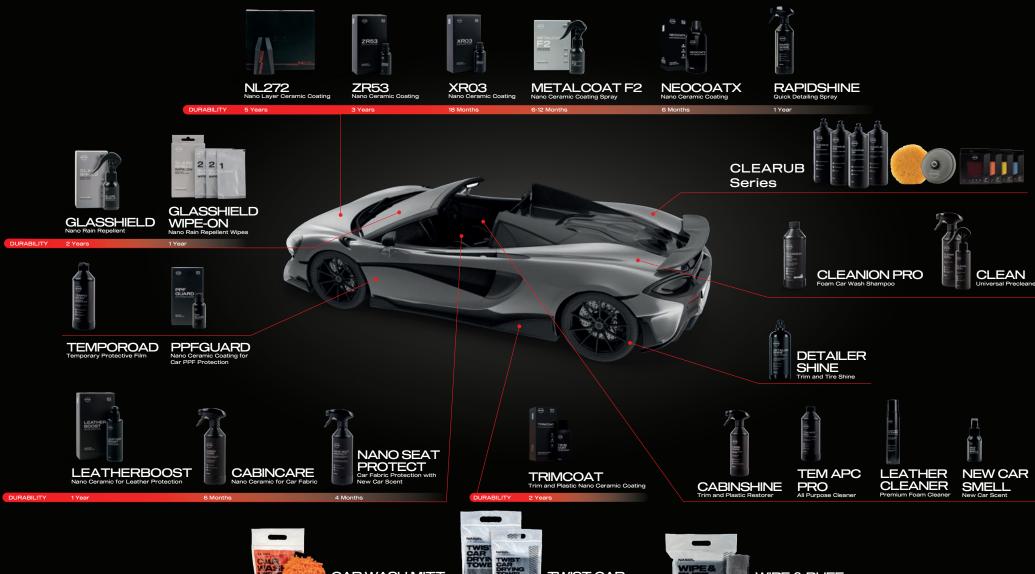

#### NANO LAYER CERAMIC COATING

Within the nano-ceramic coating category, Nasiol NL272 is the premier force. Nasiol NL272 delivers long-lasting, unrivaled super hydrophobic traits, along with mirror-shine gloss that restores the paint and awakens the color.

#### NANO CERAMIC COATING

Nasiol ZR53 is a supreme formula to shield the auto paint from unexpected scratches and defend it with various adverse impacts caused by acid rain, bird droppings, road salt, and damaging sun rays. Minor or deep, autobody scratches will diminish the look, cost expensive repairs, and reduce the value of your car. One way to prevent all this is to take preemptive action by protecting the vehicle surface with the Nasiol ZR53 nano ceramic compound.

#### NANO CERAMIC COATING

Nasiol XRO3 coated surfaces achieve to a high hydrophobic surface and enables you to clean your car easily and with less time and energy.

#### NANO CERAMIC COATING

Nasiol NeoCoatX is an easy applicable nano ceramic coating that combines ultimate Nasiol technology with traditional coating methods.

Nasiol NeoCoatX applied to your car ensures a protective layer against UV rays, strong chemicals, bird droppings and road salt. It delivers long-lasting, high hydrophobic traits, along with deep shine that awakens the paint color.

# METALCOAT F2

# TRIM COAT

# RAPID SHINE

**QUICK DETAILING SPRAY** 

Nasiol RapidShine is a water-based product that enhances the color intensity and depth of surfaces. Thanks to its rapid curing feature, its effects begin to show within 2 hours, and it becomes fully ready for use after 4 hours. It saves time by easily applying to wet surfaces. It provides resistance to chemicals, extreme water, and dirt-repellent properties to surfaces.

# LEATHER BOST

NANO COATING FOR LEATHER PROTECTION

Maintaining leather surfaces in your automobile is essential for extending the life-span of the material. Choosing the right solution in preserving leather products can significantly impact the look and feel of the interior. Nasiol LeatherBoost protects artificial and genuine leather from fading and staining, all the while preserving its authentic color and smooth touch.

Nasiol Nano Seat Protect serves as a barrier between the fabric surface of the interior of your vehicle and from aggressors that can potentially cause damage, such as spilled drinks, muddy shoes, and wet outfits.

### CABINSHINE

TRIM AND PLASTIC

# TEM APC PRO

# GLEANION PRODUCTION

# CLEAN UNIVERSAL PRECLEANER

It helps to remove contaminants on hard surfaces before nanoceramic treatment.

Preparing the surface before applying a ceramic coating compound is essential to getting the most out of the product.

## LEATHER CLEANER

# DETAILER SHINE

TRIM AND TIRE SHINE

Nasiol DetailerShine is an exclusive formula to clear dirt and grime from the tires while giving them a fantastic shine.

Nasiol DetailerShine restores the original color of tires and the trim portions with its powerful deep glaze formula, and it makes removal of dirt a breeze for future cleaning.