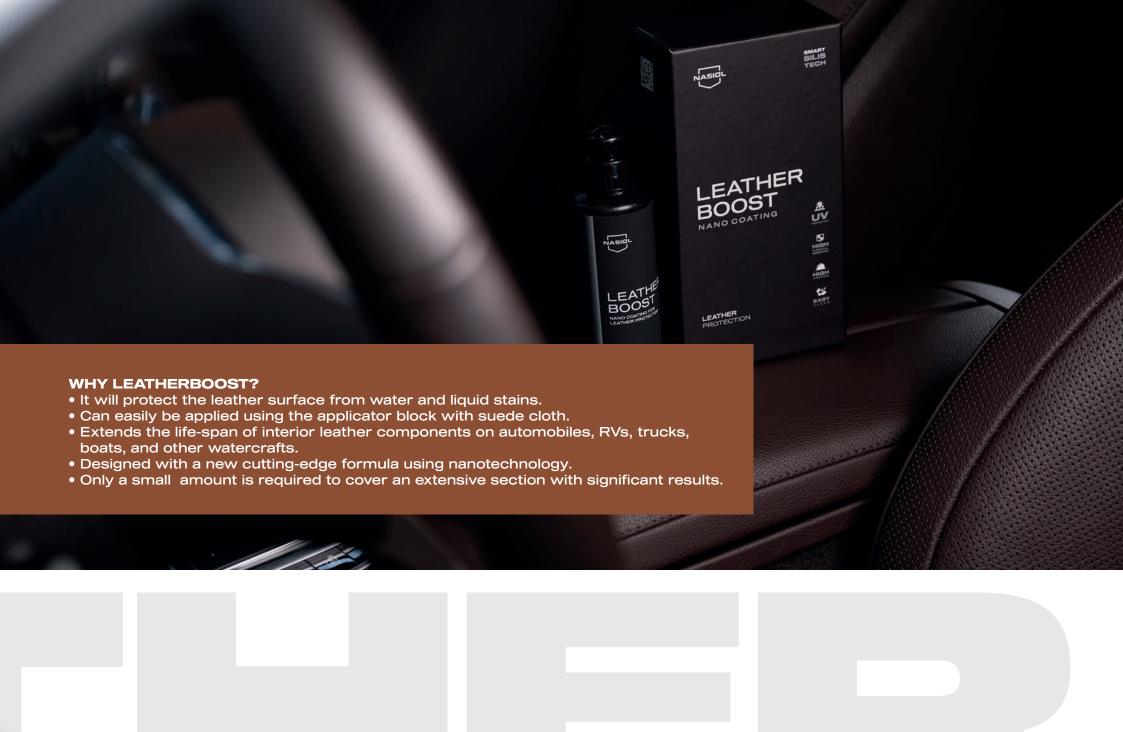

# LEATHER BOST

NANO COATING FOR LEATHER PROTECTION

Maintaining leather surfaces in your automobile is essential for extending the life-span of the material. Choosing the right solution in preserving leather products can significantly impact the look and feel of the interior. Nasiol LeatherBoost protects artificial and genuine leather from fading and staining, all the while preserving its authentic color and smooth touch.