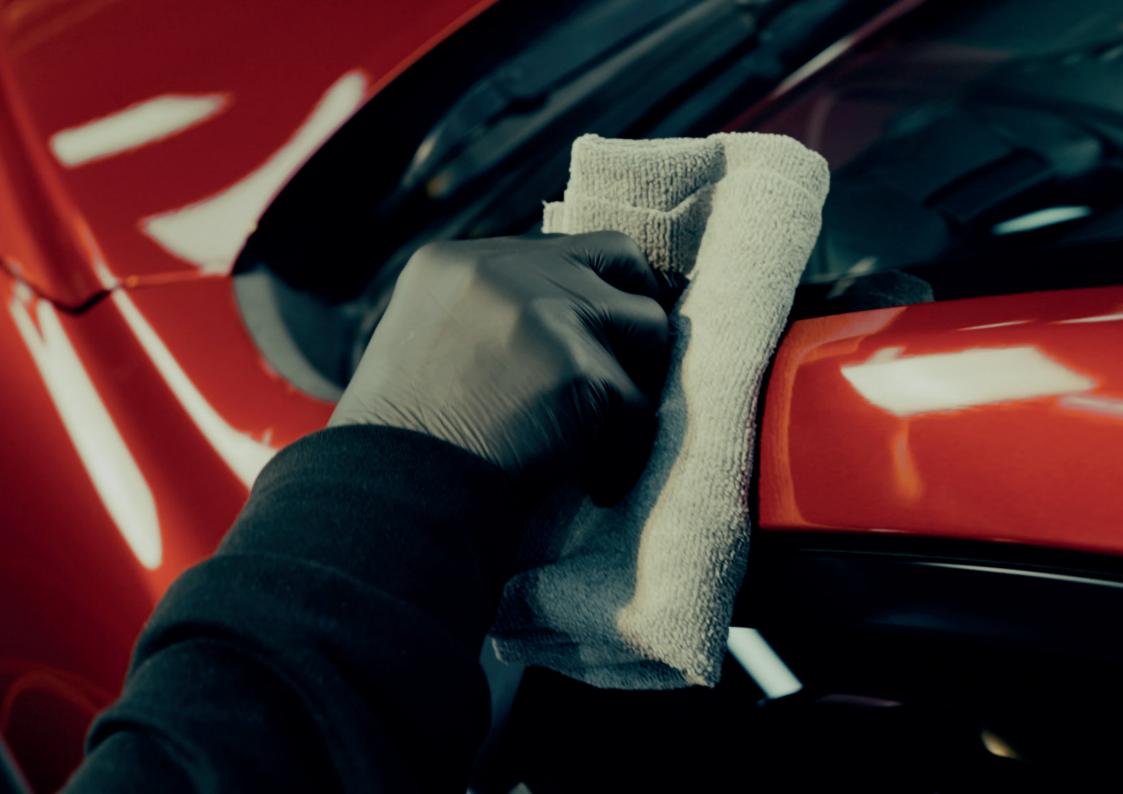

#### NANO LAYER CERAMIC COATING

Within the nano-ceramic coating category, Nasiol NL272 is the premier force. Nasiol NL272 delivers long-lasting, unrivaled super hydrophobic traits, along with mirror-shine gloss that restores the paint and awakens the color.

#### **WHY NL272?**

- First in its class with a High Definition Reflection (HDR).
- Long-Lasting 10H scratch resistance.
- Full protection with a single layer of coating.
- Extreme durability with protection up to 5+ years.
- · Recommended for skilled detailers.