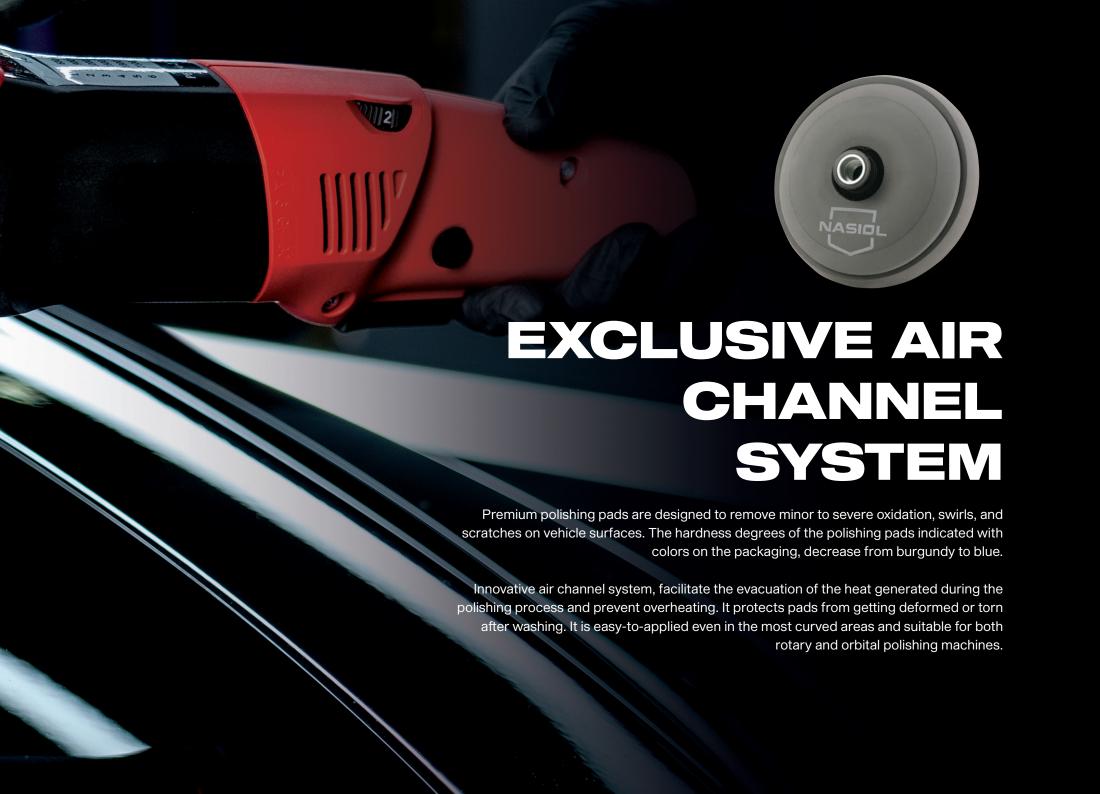

#### NANO LAYER CERAMIC COATING

Within the nano-ceramic coating category, Nasiol NL272 is the premier force. Nasiol NL272 delivers long-lasting, unrivaled super hydrophobic traits, along with mirror-shine gloss that restores the paint and awakens the color.

#### **WHY NL272?**

- First in its class with a High Definition Reflection (HDR).
- Long-Lasting 10H scratch resistance.
- Full protection with a single layer of coating.
- Extreme durability with protection up to 5+ years.
- · Recommended for skilled detailers.