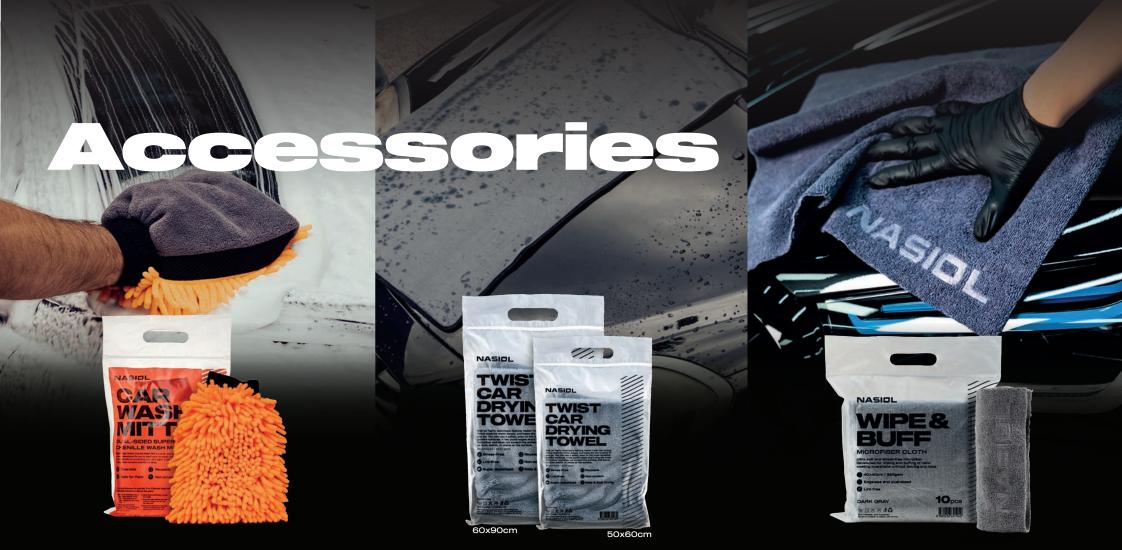

#### CAR WASH MITT

DUAL-SIDED SUPER SOFT CHENILLE WASH MITT

Nasiol Dual-Sided Chenille Wash Mitt is a plush wash mitt with a soft texture developed for you to wash your car safely. It allows dirt to be removed without scratching your car's paint. It can be used safely even on the most sensitive painted surfaces.

#### TWIST CAR DRYING TOWEL

HIGHLY ABSORBENT CAR DRYING TOWEL

With its highly absorbent feature, Nasiol Twist Car Drying Towel absorbs water deeply and helps dry the surface in one go. You can use it safely, even on the most sensitive painted surfaces. It has piped edges and a long pile twist microfiber and does not scratch the surface, and leaves no dust, marks, or stains on the surface.

#### WIPE & BUFF

**MICROFIBER CLOTH** 

#### 10pcs

Ultra soft and streak-free microfiber developed for wiping and buffing of nano coating operations without leaving any haze.