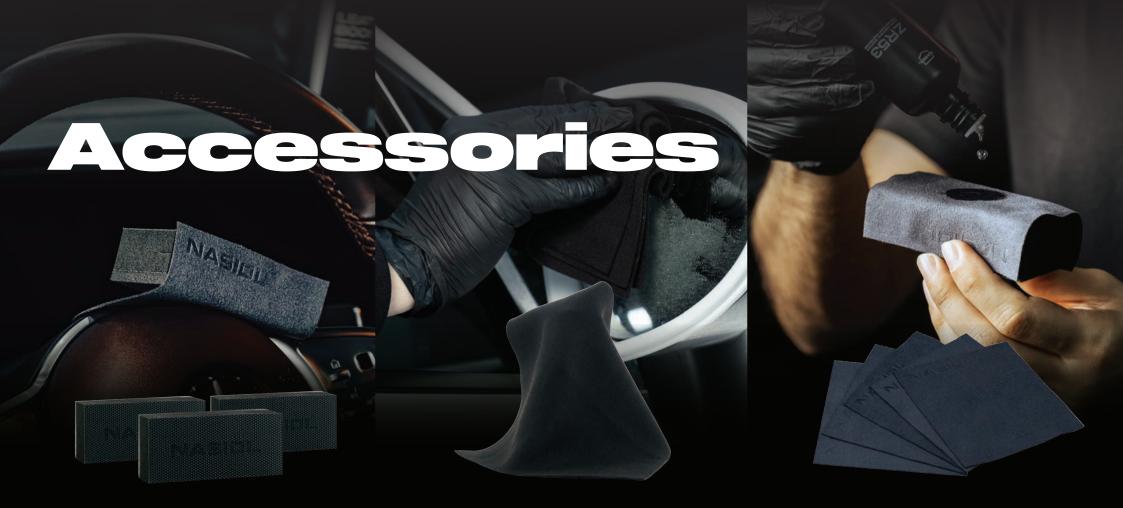

# Ergonomic Ceramic Coating APPLICATOR BLOCK

4x3x9,3cm **10pcs** 

This is a specially produced application sponge for easy use with suede cloth when applying Nasiol ceramic coatings.

#### BLACK COTTON CLOTH

24x24 cm / 300 gsm / 18 gr **10pcs** 

The black cotton cloth is a specially procuced for use with Nasiol Nano Rain Repellent to achieve optimal performance.

#### SUEDE CLOTH

10x10 cm / 200 gsm / 2,11 gr **10pcs** 

Nasiol Gray Suede Cloth is specially produced to easily apply Nasiol ceramic coatings.