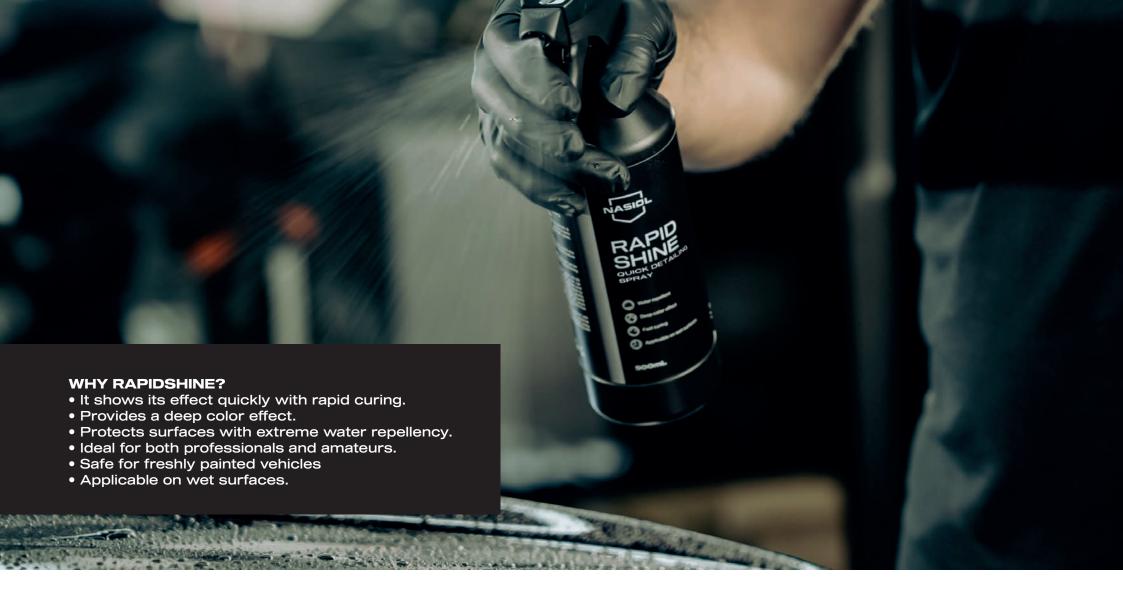

# RAPID SHINE

**QUICK DETAILING SPRAY** 

Nasiol RapidShine is a water-based product that enhances the color intensity and depth of surfaces. Thanks to its rapid curing feature, its effects begin to show within 2 hours, and it becomes fully ready for use after 4 hours. It saves time by easily applying to wet surfaces. It provides resistance to chemicals, extreme water, and dirt-repellent properties to surfaces.