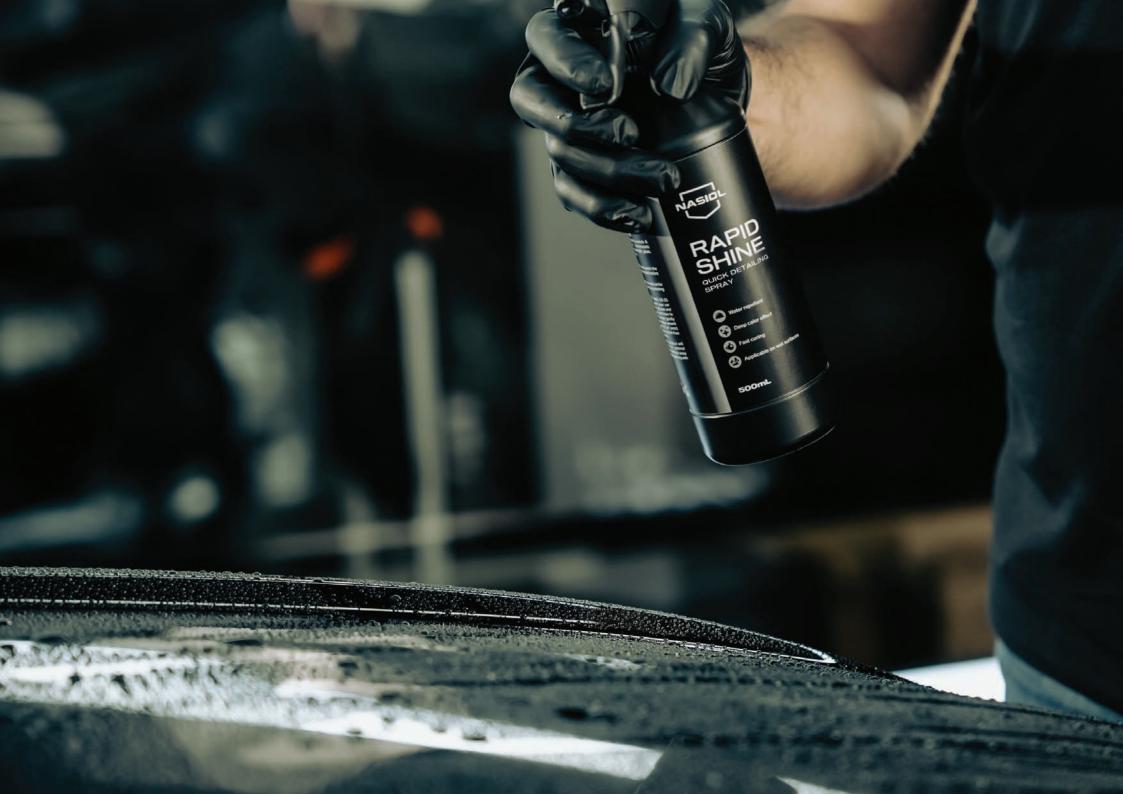

# RAPID SHINE

**QUICK DETAILING SPRAY** 

Nasiol RapidShine is a water-based product that enhances the color intensity and depth of surfaces. Thanks to its rapid curing feature, its effects begin to show within 2 hours, and it becomes fully ready for use after 4 hours. It saves time by easily applying to wet surfaces. It provides resistance to chemicals, extreme water, and dirt-repellent properties to surfaces.