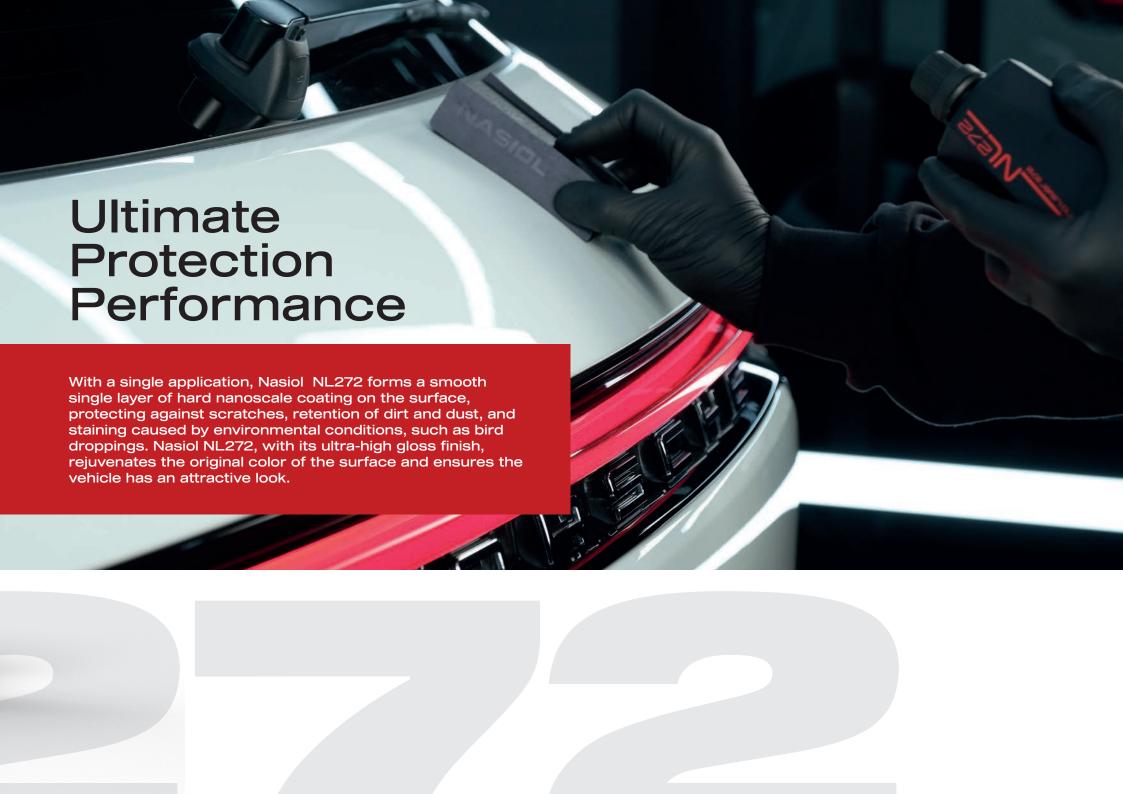

#### NANO LAYER CERAMIC COATING

Within the nano-ceramic coating category, Nasiol NL272 is the premier force. Nasiol NL272 delivers long-lasting, unrivaled super hydrophobic traits, along with mirror-shine gloss that restores the paint and awakens the color.

#### **WHY NL272?**

- First in its class with a High Definition Reflection (HDR).
- Long-Lasting 10H scratch resistance.
- Full protection with a single layer of coating.
- Extreme durability with protection up to 5+ years.
- · Recommended for skilled detailers.