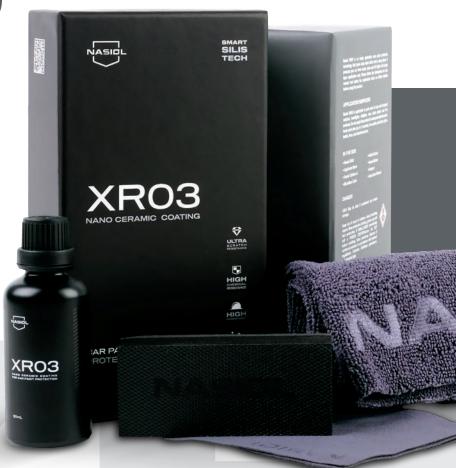

# XRO3

#### NANO CERAMIC COATING

Nasiol XRO3 coated surfaces achieve to a high hydrophobic surface and enables you to clean your car easily and with less time and energy.

#### WHY XRO3?

- No special equipment required, everything is included in box content.
- Up to 18-months of advanced durability.
- Super gloss effect with high water repellency.
- High scale resistance against destructive chemicals.
- Recommended for professional detailers.