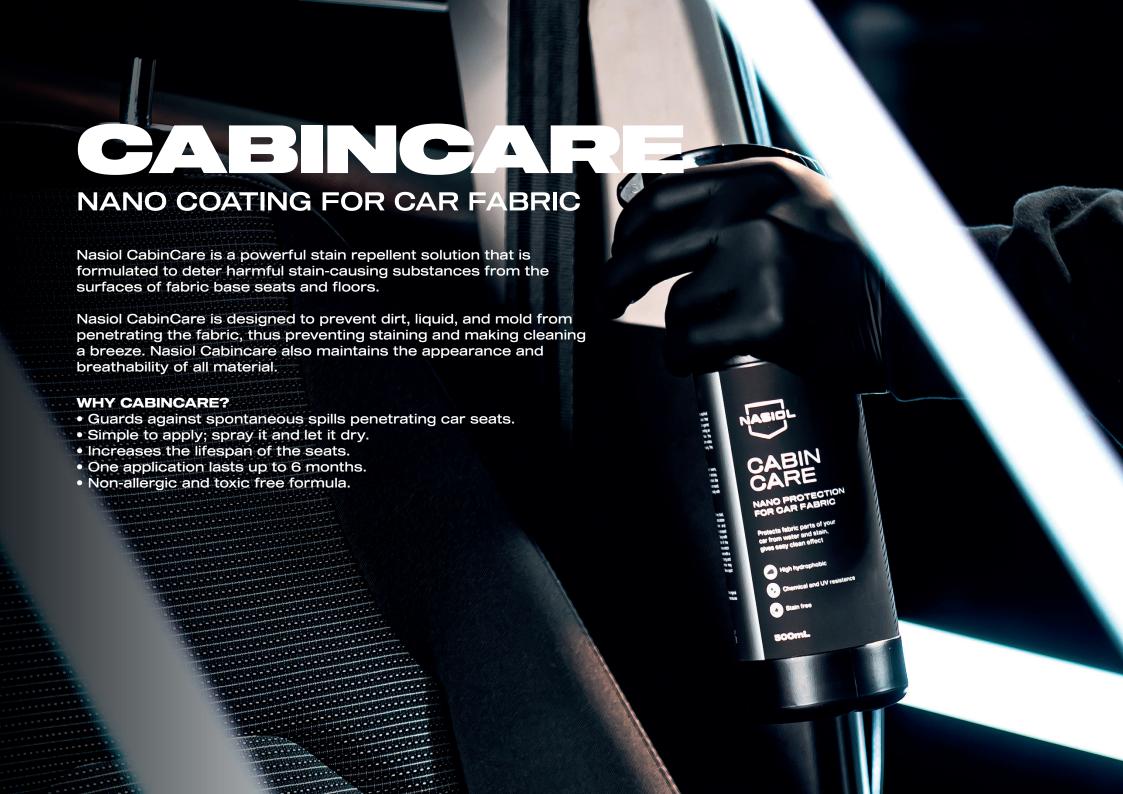

Nasiol Nano Seat Protect serves as a barrier between the fabric surface of the interior of your vehicle and from aggressors that can potentially cause damage, such as spilled drinks, muddy shoes, and wet outfits.

Nasiol Nano Seat Protect, with its fresh fragrance, is the solution that will protect the seats of your vehicle from stain-causing invaders while offering a fresh scent as a bonus.

Heavy-duty stain defender formulated using the latest advancements in nanotechnology, with a long-lasting new car fragrance in a portable spray bottle.

#### WHY NANO SEAT PROTECT?

• Blocks stains from penetrating the fabric.

WITH NEW CAR SMELL

- Formula is combined with NASIOL NEW CAR SMELL fragrance.
- Non-allergic and toxic free formula.
- One application lasts up to 4 months/5 washes with approved detergents.