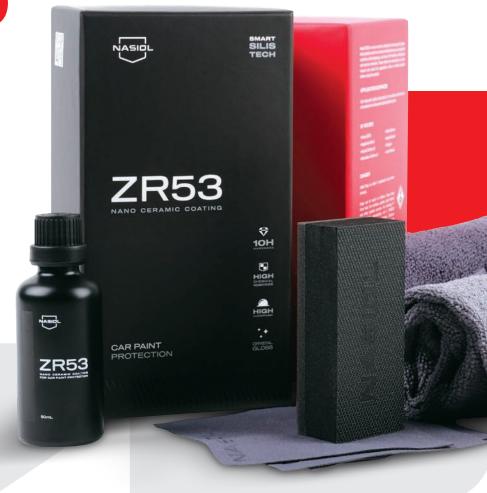

# **Z4R5**3

#### NANO CERAMIC COATING

Nasiol ZR53 is a supreme formula to shield the auto paint from unexpected scratches and defend it with various adverse impacts caused by acid rain, bird droppings, road salt, and damaging sun rays. Minor or deep, autobody scratches will diminish the look, cost expensive repairs, and reduce the value of your car. One way to prevent all this is to take preemptive action by protecting the vehicle surface with the Nasiol ZR53 nano ceramic compound.

#### **WHY ZR53?**

- 10H hardness tested and certified by SGS.
- No special equipment required, everything is included in box content.
- Up to 3-years of enhanced durability.
- Crystal Gloss Reflection (CGR) with a distinct silky feeling.
- Recommended for professional detailers.