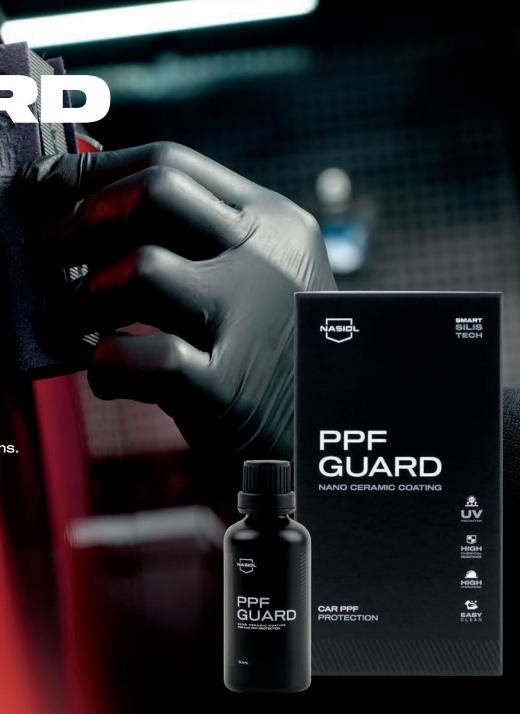

# PPEGUARD

NANO CERAMIC COATING FOR CAR PPF PROTECTION

Nasiol PPFGuard is a flexible nano-coating product that increases the performance of paint protection films, protects the applied surface against various factors and extends the life of the surface. It is applied in 2 layers and the waiting time between coats is very short.

Nasiol PPFGuard gives hydrophobic, UV resistance and easy-to-clean properties to film-coated surface without spoiling the physical properties of glossy, matte, and satin surfaces. It prevents the color fading caused by sun rays and does not cause any change in the structure of films with self-healing feature.

#### **WHY PPFGUARD?**

- Ensures UV and chemical resistance for paint protection films.
- Up to 18-months of durability.
- Super finish with high hydrophobicity.
- No blocking self-healing effect of PPF.
- Recommended for professional detailers.