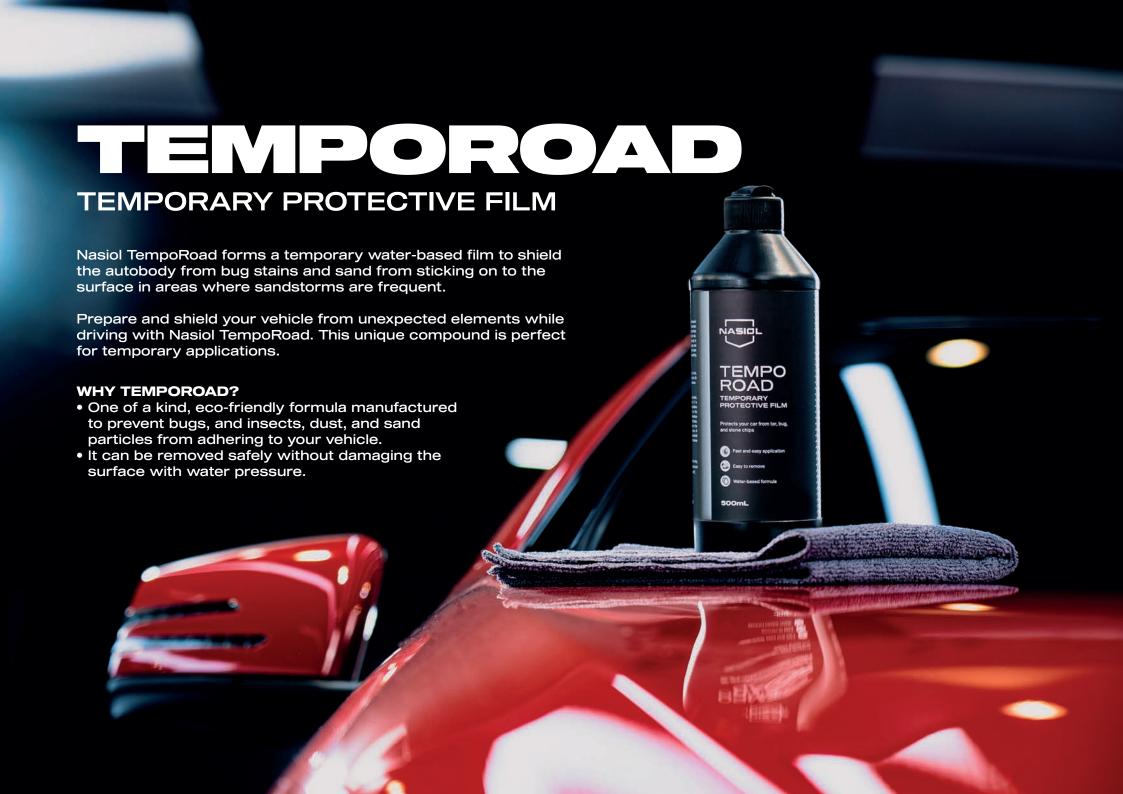

12 months.







# TRIM COAT

### TRIM AND PLASTIC NANO CERAMIC COATING

Nasiol TrimCoat keeps trim and plastics color-saturated with its high scratch resistance and ultra water-repellency features. It prevents color fading caused by UV radiation, strong chemicals, and road grime. Besides, it permanently restores dull and discolored parts to their original satin look.







# RAPID SHINE

**QUICK DETAILING SPRAY** 

Nasiol RapidShine is a water-based product that enhances the color intensity and depth of surfaces. Thanks to its rapid curing feature, its effects begin to show within 2 hours, and it becomes fully ready for use after 4 hours. It saves time by easily applying to wet surfaces. It provides resistance to chemicals, extreme water, and dirt-repellent properties to surfaces.







# PPEGUARD

NANO CERAMIC COATING FOR CAR PPF PROTECTION

Nasiol PPFGuard is a flexible nano-coating product that increases the performance of paint protection films, protects the applied surface against various factors and extends the life of the surface. It is applied in 2 layers and the waiting time between coats is very short.

Nasiol PPFGuard gives hydrophobic, UV resistance and easy-to-clean properties to film-coated surface without spoiling the physical properties of glossy, matte, and satin surfaces. It prevents the color fading caused by sun rays and does not cause any change in the structure of films with self-healing feature.

#### **WHY PPFGUARD?**

- Ensures UV and chemical resistance for paint protection films.
- Up to 18-months of durability.
- Super finish with high hydrop